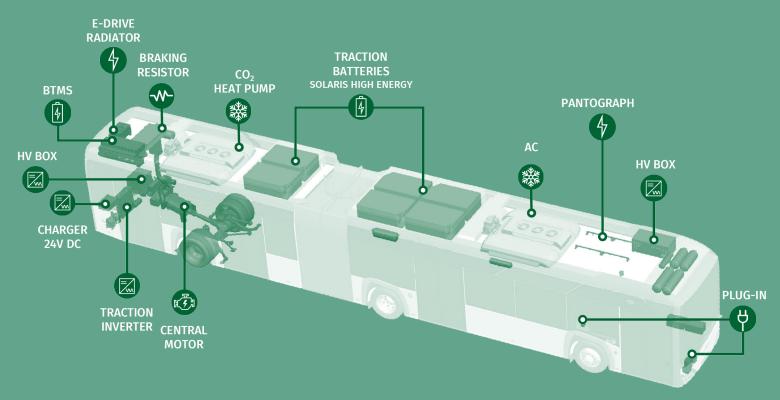

# Solaris Urbino 18 electric



The Solaris Urbino 18 electric bus featuring a **new driveline** architecture and the latest **battery technologies**, the Urbino 18 electric bus guarantees **all-day operability**, impressive **600 km range** and amazing **efficiency**.

### Overview





Solaris Urbino 18 electric – sample components layout

## Technical data

| DIMENSIONS AND WEIG        | БНТ                                                                          |
|----------------------------|------------------------------------------------------------------------------|
| Turning radius             | Min. 11,475 mm                                                               |
| Interior headroom          | Max 2,280 mm                                                                 |
| Number of seats            | Up to 52                                                                     |
| Standing places            | Up to 93                                                                     |
| Passenger seating          | STER 8MU