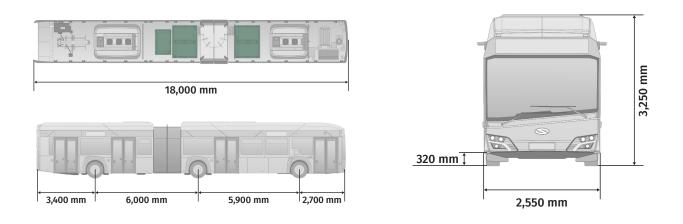

## Technical data

| DIMENSIONS AND WEIG        | БНТ                                                                          |
|----------------------------|------------------------------------------------------------------------------|
| Turning radius             | Min. 11,475 mm                                                               |
| Interior headroom          | Max 2,280 mm                                                                 |
| Number of seats            | Up to 52                                                                     |
| Standing places            | Up to 93                                                                     |
| Passenger seating          | STER 8MU                                                                     |
| Driver's seat              | ISRI 6860 / 875 NTS 2.0 seat<br>with integrated headrest<br>and seatbelt     |
| Total capacity             | Up to 145                                                                    |
| Gross vehicle weight       | 30,000 kg                                                                    |
| ENTRANCES                  |                                                                              |
| Entrance height            | 320 mm                                                                       |
| Door width                 | Min 1,200 mm                                                                 |
| Door type                  | 1st – IG (Inward Gliding) /<br>2nd – 4th PS (Plug Sliding)                   |
| Door drive                 | Electric                                                                     |
| HVAC                       |                                                                              |
| Air-conditioning           | Passenger space & Driver's<br>cabin: KONVEKTA UL 700 EM G3<br>+ UL 500 EM G3 |
| Heat pump                  | As an option                                                                 |
| Refrigerant                | R134a / CO2 as an option                                                     |
| Cooling / heating capacity | Cooling: 33 kW (V) + 24 kW (H) /<br>Heating: 37 kW                           |
| Type of auxiliary heating  | Electric heater (boiler)                                                     |
| Type, Fuel                 | Electric                                                                     |

| DRIVE                           |                                          |
|---------------------------------|------------------------------------------|
| Motor                           | TSA TMF 35-44-4, 240 kW                  |
| Arrangement to front axle       | Rear mounted motor,<br>left side         |
| Continuous power                | 240 kW                                   |
| Peak power                      | 240 kW<br>(because of drive axle limits) |
| Continuous torque               | 1,470 Nm                                 |
| Peak torque                     | 2,222 Nm                                 |
| ENERGY STORAGE                  |                                          |
| Batteries                       | Solaris High Energy                      |
| Cell chemistry                  | NMC                                      |
| Placement                       | Roof                                     |
| Total capacity                  | 800 kWh (640 kWh usable)                 |
| Plug charging power             | 250 kW                                   |
| CHASSIS                         |                                          |
| Front axle                      | Independent axle,<br>ZF RL 82 EC         |
| Tires                           | MICHELIN X® INCITY™ EV Z<br>(152/149J)   |
| Max. Internal steering angle    | 55 degrees                               |
| Rear axle                       | Drive axle, ZF AV133 80/7                |
| Suspension<br>front / rear axle | Pneumatic                                |
| Stabilizer<br>front / rear axle | Front axle, second axle                  |