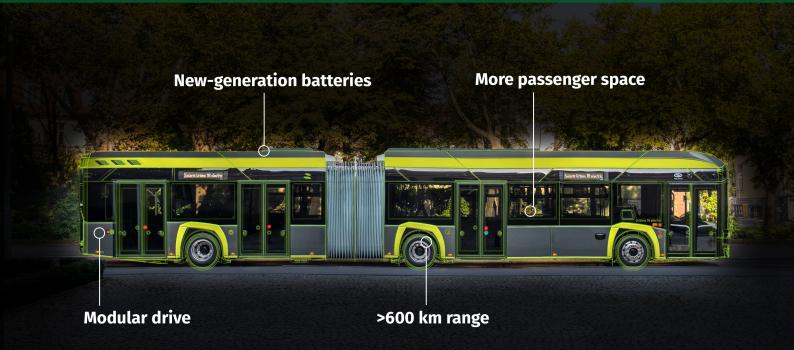

# Solaris Urbino 18 electric

The Solaris Urbino 18 electric bus featuring a **new driveline** architecture and the latest **battery technologies**, the Urbino 18 electric bus guarantees **all-day operability**, impressive **600 km range** and amazing **efficiency**.